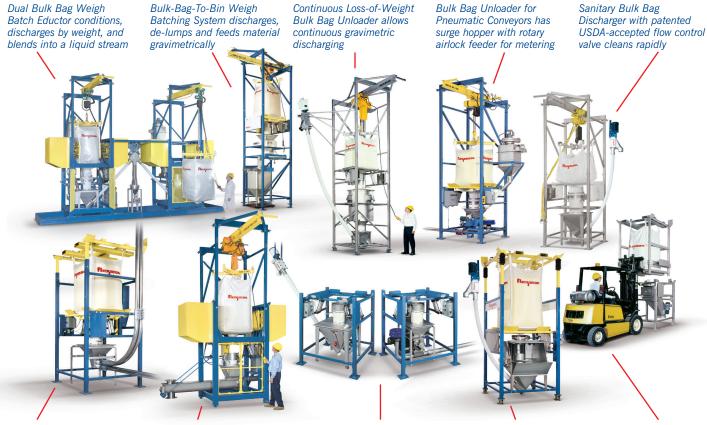

## Now save time, money and space with BULK-OUT® multi-function dischargers

Condition, de-lump, screen, feed, weigh batch, combine with liquids, and convey as you discharge, with a custom-integrated, performance-guaranteed discharger system from Flexicon

Bulk Bag Unloader for Pneumatic Conveyors has surge hopper with non-flowthrough pick-up adapter

Bulk Bag Conditioner-Unloader loosens solidified material, then discharges, de-lumps and conveys

Half Frame Unloaders with Conveyor or Airlock require forklift, eliminating cost of upper frame

Combination Bulk Bag Discharger and Manual Dumping Station has multipurpose hopper interface

Split-Frame allows loading of bag frame or rigid bins onto subframe within 4 in. (100 mm) of ceiling